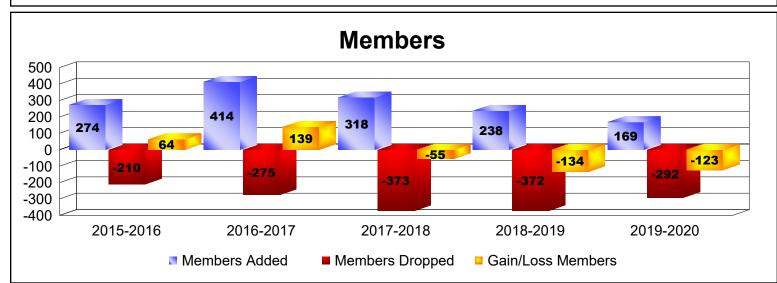

## As of June 2020 Cumulative

| Year      | New<br>Clubs | Dropped<br>Clubs | Gain/<br>Loss<br>Clubs | New<br>Members  | Charter<br>Members | Reinstate<br>Members | Transfer<br>Members | Total<br>Member<br>Added | Total<br>Members<br>Dropped | Gain/<br>Loss<br>Members |
|-----------|--------------|------------------|------------------------|-----------------|--------------------|----------------------|---------------------|--------------------------|-----------------------------|--------------------------|
| 2015-2016 | 3            | -3               | 0                      | 146             | 109                | 12                   | 7                   | 274                      | -210                        | 64                       |
| 2016-2017 | 5            | -1               | 4                      | 252             | 141                | 15                   | 6                   | 414                      | -275                        | 139                      |
| 2017-2018 | 3            | -2               | 1                      | 210             | 80                 | 12                   | 16                  | 318                      | -373                        | -55                      |
| 2018-2019 | 1            | -5               | -4                     | 166             | 33                 | 32                   | 7                   | 238                      | -372                        | -134                     |
| 2019-2020 | 0            | -2               | -2                     | 159             | 3                  | 7                    | 0                   | 169                      | -292                        | -123                     |
| Average   | 2            | -3               | 0                      | 187             | 73                 | 16                   | 7                   | 283                      | -304                        | -22                      |
| Clubs     |              |                  |                        |                 |                    |                      |                     |                          |                             |                          |
|           |              |                  |                        | -2017 2017-2018 |                    | 018                  | 2018-2019 2         |                          | 2019-2020                   |                          |